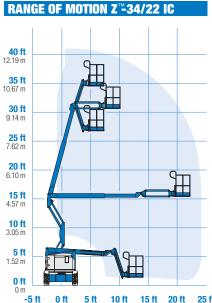

#### Z™-34/22 IC 2WD

- 40 ft 6 in (12.52 m) working height
- 22 ft 3 in (6.78 m) horizontal reach
- 14 ft 11 in (4.54 m) up and over clearance
- Up to 500 lb (227 kg) lift capacity

#### ZTM-34/22 IC 4WD

- 40 ft 10 in (12.62 m) working height
- 22 ft 3 in (6.78 m) horizontal reach
- 15 ft (4.57 m) up and over clearance
- Up to 500 lb (227 kg) lift capacity