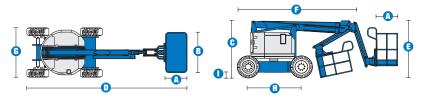

# **Specifications**

| MODELS                                                                                                                                                                                                                                                                                                                                                                                                                                                                                                                                                                                                                                                                                                                                                                                                                                                                                                                                                                                                                                                                                                                                                                                                                                                                                                                                                                                                                                                                                                                                                                                                                                                                                                                                                                                                                                                                                                                                                                                                                                                                                                                | Z <sup>TM</sup> -34/2 | 22 IC 2WD | Z™-34/22    | 2 IC 4WD |
|-----------------------------------------------------------------------------------------------------------------------------------------------------------------------------------------------------------------------------------------------------------------------------------------------------------------------------------------------------------------------------------------------------------------------------------------------------------------------------------------------------------------------------------------------------------------------------------------------------------------------------------------------------------------------------------------------------------------------------------------------------------------------------------------------------------------------------------------------------------------------------------------------------------------------------------------------------------------------------------------------------------------------------------------------------------------------------------------------------------------------------------------------------------------------------------------------------------------------------------------------------------------------------------------------------------------------------------------------------------------------------------------------------------------------------------------------------------------------------------------------------------------------------------------------------------------------------------------------------------------------------------------------------------------------------------------------------------------------------------------------------------------------------------------------------------------------------------------------------------------------------------------------------------------------------------------------------------------------------------------------------------------------------------------------------------------------------------------------------------------------|-----------------------|-----------|-------------|----------|
| MEASUREMENTS                                                                                                                                                                                                                                                                                                                                                                                                                                                                                                                                                                                                                                                                                                                                                                                                                                                                                                                                                                                                                                                                                                                                                                                                                                                                                                                                                                                                                                                                                                                                                                                                                                                                                                                                                                                                                                                                                                                                                                                                                                                                                                          | US                    | Metric    | US          | Metric   |
| Working height maximum*                                                                                                                                                                                                                                                                                                                                                                                                                                                                                                                                                                                                                                                                                                                                                                                                                                                                                                                                                                                                                                                                                                                                                                                                                                                                                                                                                                                                                                                                                                                                                                                                                                                                                                                                                                                                                                                                                                                                                                                                                                                                                               | 40 ft 6 in            | 12.52 m   | 40 ft 10 in | 12.62 m  |
| Platform height maximum                                                                                                                                                                                                                                                                                                                                                                                                                                                                                                                                                                                                                                                                                                                                                                                                                                                                                                                                                                                                                                                                                                                                                                                                                                                                                                                                                                                                                                                                                                                                                                                                                                                                                                                                                                                                                                                                                                                                                                                                                                                                                               | 34 ft 6 in            | 10.52 m   | 34 ft 10 in | 10.62 m  |
| Horizontal reach maximum                                                                                                                                                                                                                                                                                                                                                                                                                                                                                                                                                                                                                                                                                                                                                                                                                                                                                                                                                                                                                                                                                                                                                                                                                                                                                                                                                                                                                                                                                                                                                                                                                                                                                                                                                                                                                                                                                                                                                                                                                                                                                              | 22 ft 3 in            | 6.78 m    | 22 ft 3 in  | 6.78 m   |
| Up and over clearance - at platform                                                                                                                                                                                                                                                                                                                                                                                                                                                                                                                                                                                                                                                                                                                                                                                                                                                                                                                                                                                                                                                                                                                                                                                                                                                                                                                                                                                                                                                                                                                                                                                                                                                                                                                                                                                                                                                                                                                                                                                                                                                                                   | 15 ft                 | 4.57 m    | 15 ft 1 in  | 4.60 m   |
| at jib                                                                                                                                                                                                                                                                                                                                                                                                                                                                                                                                                                                                                                                                                                                                                                                                                                                                                                                                                                                                                                                                                                                                                                                                                                                                                                                                                                                                                                                                                                                                                                                                                                                                                                                                                                                                                                                                                                                                                                                                                                                                                                                | 14 ft 11 in           | 4.55 m    | 15 ft       | 4.57 m   |
| Platform length                                                                                                                                                                                                                                                                                                                                                                                                                                                                                                                                                                                                                                                                                                                                                                                                                                                                                                                                                                                                                                                                                                                                                                                                                                                                                                                                                                                                                                                                                                                                                                                                                                                                                                                                                                                                                                                                                                                                                                                                                                                                                                       | 2 ft 6 in             | .76 m     | 2 ft 6 in   | .76 m    |
| Platform width                                                                                                                                                                                                                                                                                                                                                                                                                                                                                                                                                                                                                                                                                                                                                                                                                                                                                                                                                                                                                                                                                                                                                                                                                                                                                                                                                                                                                                                                                                                                                                                                                                                                                                                                                                                                                                                                                                                                                                                                                                                                                                        | 4 ft 8 in             | 1.42 m    | 4 ft 8 in   | 1.42 m   |
| Height - stowed                                                                                                                                                                                                                                                                                                                                                                                                                                                                                                                                                                                                                                                                                                                                                                                                                                                                                                                                                                                                                                                                                                                                                                                                                                                                                                                                                                                                                                                                                                                                                                                                                                                                                                                                                                                                                                                                                                                                                                                                                                                                                                       | 6 ft 7 in             | 2.00 m    | 6 ft 9 in   | 2.06 m   |
| D Length - stowed                                                                                                                                                                                                                                                                                                                                                                                                                                                                                                                                                                                                                                                                                                                                                                                                                                                                                                                                                                                                                                                                                                                                                                                                                                                                                                                                                                                                                                                                                                                                                                                                                                                                                                                                                                                                                                                                                                                                                                                                                                                                                                     | 18 ft 6 in            | 5.64 m    | 18 ft 7 in  | 5.66 m   |
| 3 Storage height                                                                                                                                                                                                                                                                                                                                                                                                                                                                                                                                                                                                                                                                                                                                                                                                                                                                                                                                                                                                                                                                                                                                                                                                                                                                                                                                                                                                                                                                                                                                                                                                                                                                                                                                                                                                                                                                                                                                                                                                                                                                                                      | 7 ft 5 in             | 2.26 m    | 7 ft 6 in   | 2.26 m   |
| Storage length     ■ Company of the length of the | 13 ft 5 in            | 4.11 m    | 13 ft 6 in  | 4.11 m   |
| (i) Width                                                                                                                                                                                                                                                                                                                                                                                                                                                                                                                                                                                                                                                                                                                                                                                                                                                                                                                                                                                                                                                                                                                                                                                                                                                                                                                                                                                                                                                                                                                                                                                                                                                                                                                                                                                                                                                                                                                                                                                                                                                                                                             | 5 ft 8 in             | 1.73 m    | 6 ft 1 in   | 1.85 m   |
| (1) Wheelbase                                                                                                                                                                                                                                                                                                                                                                                                                                                                                                                                                                                                                                                                                                                                                                                                                                                                                                                                                                                                                                                                                                                                                                                                                                                                                                                                                                                                                                                                                                                                                                                                                                                                                                                                                                                                                                                                                                                                                                                                                                                                                                         | 6 ft 2 in             | 1.88 m    | 6 ft 2 in   | 1.88 m   |
| Ground clearance - center                                                                                                                                                                                                                                                                                                                                                                                                                                                                                                                                                                                                                                                                                                                                                                                                                                                                                                                                                                                                                                                                                                                                                                                                                                                                                                                                                                                                                                                                                                                                                                                                                                                                                                                                                                                                                                                                                                                                                                                                                                                                                             | 6 in                  | .15 m     | 6.5 in      | .17 m    |

| Lift capacity            | 500 lbs             | 227 kg   | 500 lbs             | 227 kg   |
|--------------------------|---------------------|----------|---------------------|----------|
| Platform rotation        | 180°                |          | 180°                |          |
| Vertical jib rotation    | 139°                |          | 139°                |          |
| Turntable rotation       | 355° non-continuous |          | 355° non-continuous |          |
| Turntable tailswing      | zero                |          | zero                |          |
| Drive speed - stowed     | 3.0 mph             | 4.8 km/h | 3.0 mph             | 4.8 km/h |
| Drive speed - raised**   | 0.68 mph            | 1.1 km/h | 0.68 mph            | 1.1 km/h |
| Gradeability - stowed*** | 37%                 |          | 45%                 |          |
| Turning radius - inside  | 5 ft 9 in           | 1.75 m   | 5 ft 11 in          | 1.80 m   |
| Turning radius - outside | 13 ft 1 in          | 3.98 m   | 13 ft 6 in          | 4.11 m   |
| Controls                 | 12V DC proportional |          | 12V DC proportional |          |
| Tires - air-filled       | 9 x 14.5 in         |          | 10 x 16.5 in        |          |