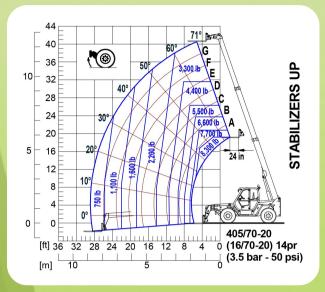

## P 38.13 STABILIZERS

For reference only. Operators manual should be consulted and adhered to.

- > MAXIMUM LOAD CAPACITY: 8,300 LBS
- > MAXIMUM LIFT HEIGHT: 41'3"
- > MAXIMUM REACH: 28' 2"
- > LIFT CAPACITY AT MAXIMUM LIFT HEIGHT: 7,700 LBS
- > LIFT CAPACITY AT MAXIMUM FORWARD REACH: 1,600 LBS

adhered to.