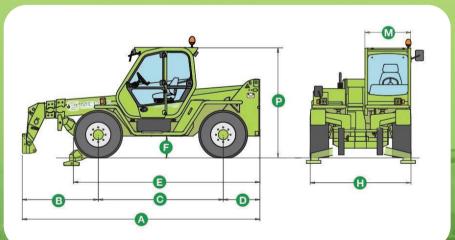

ould b

| Dimensions (FT) |        |   |        |   |       |
|-----------------|--------|---|--------|---|-------|
| А               | 17'-2" | D | 2'-7"  | Н | 7'-3" |
| В               | 5'-0"  | E | 13'-5" | M | 3'-2" |
| С               | 9'-0"  | F | 1'-6"  | Р | 8'-0" |