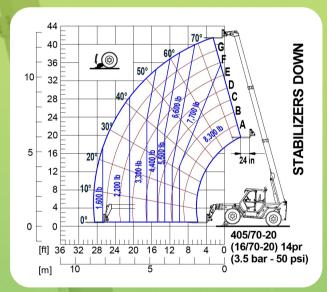

## P 38.13 STABILIZERS

For reference only. Operators manual should be consulted and adhered to.

- > MAXIMUM LOAD CAPACITY: 8,300 LBS
- > MAXIMUM LIFT HEIGHT: 41'3"
- > MAXIMUM REACH: 28' 2"
- > LIFT CAPACITY AT MAXIMUM LIFT HEIGHT: 7,700 LBS
- > LIFT CAPACITY AT MAXIMUM FORWARD REACH: 1,600 LBS

adhered to.